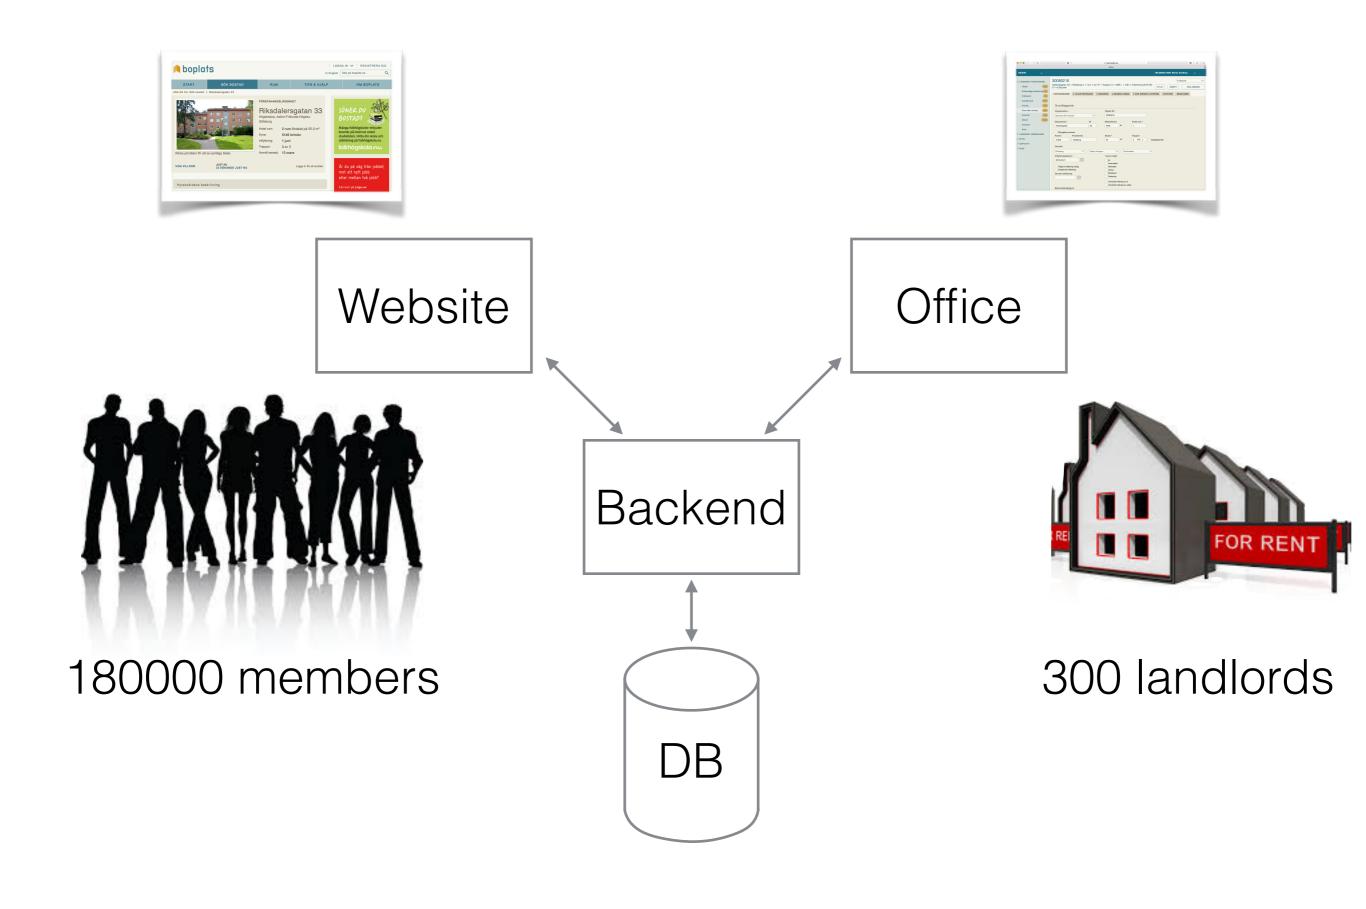

### Apartment broker system

for the City of Göteborg

|                                                                                                                                                      |                                                                                                                                                                                                                              |            |                                                                                                                 | Ċ                                                               |                                                       |           |  |  |  |
|------------------------------------------------------------------------------------------------------------------------------------------------------|------------------------------------------------------------------------------------------------------------------------------------------------------------------------------------------------------------------------------|------------|-----------------------------------------------------------------------------------------------------------------|-----------------------------------------------------------------|-------------------------------------------------------|-----------|--|--|--|
|                                                                                                                                                      | Office +                                                                                                                                                                                                                     |            |                                                                                                                 |                                                                 |                                                       |           |  |  |  |
| ОВЈЕКТ 🗸                                                                                                                                             |                                                                                                                                                                                                                              |            |                                                                                                                 | INLOG                                                           | GAD SOM: Martin Carlberg                              | ~         |  |  |  |
| <ul> <li>✓ LÄGENHET FÖRSTAHAND</li> <li>Utkast</li> <li>Schemalagd publicering</li> <li>Publicerat</li> <li>Avpublicerat</li> <li>Visning</li> </ul> | 30080216<br>Väderilsgatan 52 • Göteborg • 1<br>01 • Erbjuden<br>1. INFO OM BOSTADEN 2. VILLKOR FÖR SÖ<br>Grundläggande                                                                                                       |            |                                                                                                                 | • Inflyttning 2016-06-<br>SPAR<br>5. SVAR, KONTRAKT & UTHYRNING | Funktioner<br>RA AVBRYT VI<br>AKTIVITETER MEDDELANDEN | SA ANNONS |  |  |  |
| Svar efter visning237Kontrakt182                                                                                                                     | Organisation •<br>Bostads AB Poseidon                                                                                                                                                                                        |            | <b>Dbjekt ID •</b><br>30080216                                                                                  |                                                                 |                                                       |           |  |  |  |
| Uthyrd 3342<br>Avbruten<br>Arkiv<br>> LÄGENHET ANDRAHAND<br>> BYTE<br>> KÖP NYTT<br>> RUM                                                            | Bostads AB Poseidon   Gatuadress •   Väderilsgatan   Dölj gatans nummer   Postnr   Postadress   41836   Göteborg   Område   Göteborg   Inflyttningsdatum •   2016-06-01   Tidigare inflyttning möjlig   Omgående inflyttning | Nr M<br>52 | Månadshyra<br>4396 kr<br>Boyta •<br>44 m²<br>Svarteda<br>hyran ingår<br>El<br>Varmvatten<br>Kallvatten<br>Värme | Antal rum •   1   Trappor   3 av 7 Etagelägenhet                |                                                       |           |  |  |  |
| Senast utflyttning Boendekategori Viktigt om lägenheten                                                                                              |                                                                                                                                                                                                                              |            | Bredband<br>Parkering<br>Indviduell mätning av el<br>Indviduell mätning av vatter                               | n                                                               |                                                       |           |  |  |  |