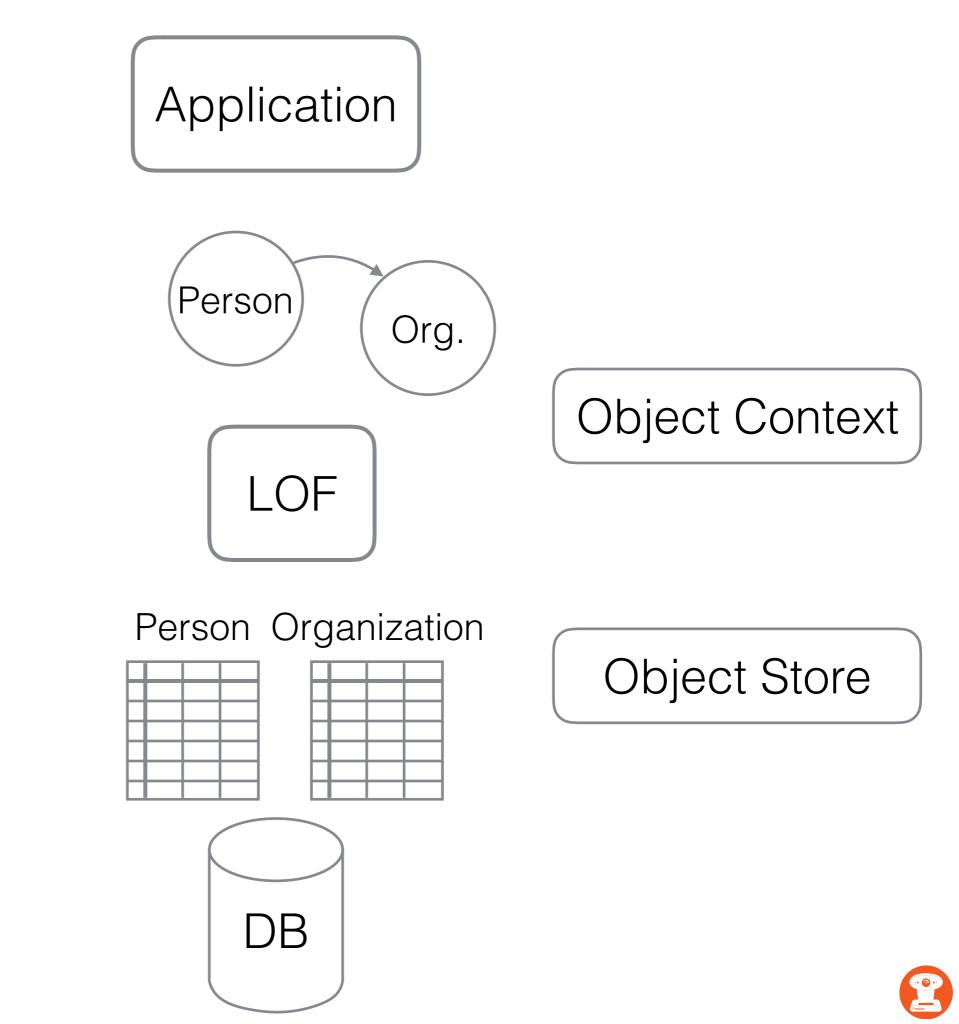

## Light Object Framework

- Object-relational mapping (ORM)
- Inspired by Core Data and Enterprise Object Framework (EOF)
- Object Context keeps track of all objects
- Object Store communicates with the backend