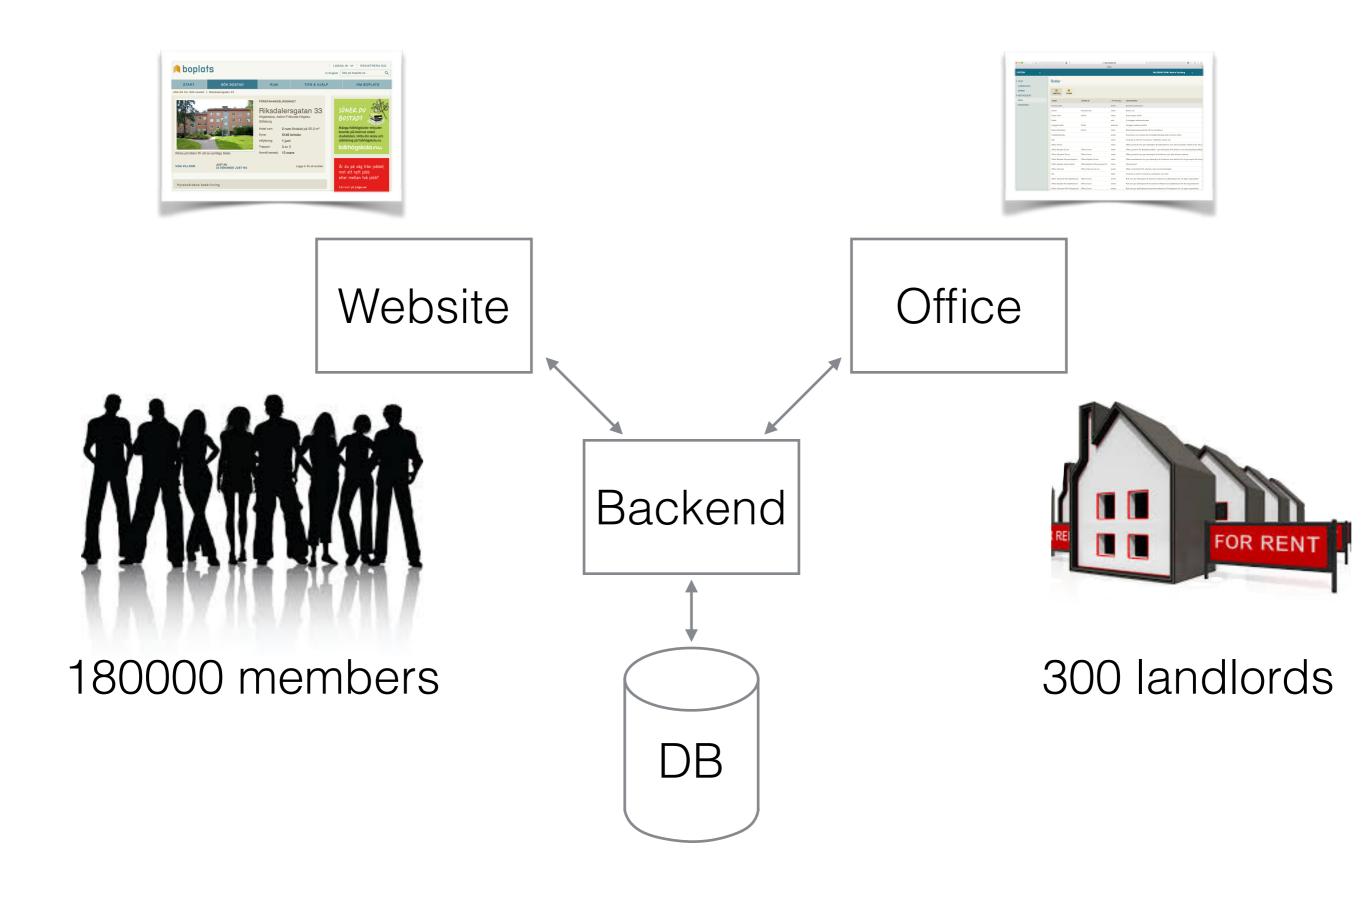

### Apartment broker system

for the City of Göteborg

|                                                                                                                                                      |                                                                                                                                                                                                                              |            |                                                                                                                 | Ċ                                                               |                                                       |           |  |  |  |
|------------------------------------------------------------------------------------------------------------------------------------------------------|------------------------------------------------------------------------------------------------------------------------------------------------------------------------------------------------------------------------------|------------|-----------------------------------------------------------------------------------------------------------------|-----------------------------------------------------------------|-------------------------------------------------------|-----------|--|--|--|
|                                                                                                                                                      | Office +                                                                                                                                                                                                                     |            |                                                                                                                 |                                                                 |                                                       |           |  |  |  |
| ОВЈЕКТ 🗸                                                                                                                                             |                                                                                                                                                                                                                              |            |                                                                                                                 | INLOG                                                           | GAD SOM: Martin Carlberg                              | ~         |  |  |  |
| <ul> <li>✓ LÄGENHET FÖRSTAHAND</li> <li>Utkast</li> <li>Schemalagd publicering</li> <li>Publicerat</li> <li>Avpublicerat</li> <li>Visning</li> </ul> | 30080216<br>Väderilsgatan 52 • Göteborg • 1<br>01 • Erbjuden<br>1. INFO OM BOSTADEN 2. VILLKOR FÖR SÖ<br>Grundläggande                                                                                                       |            |                                                                                                                 | • Inflyttning 2016-06-<br>SPAR<br>5. SVAR, KONTRAKT & UTHYRNING | Funktioner<br>RA AVBRYT VI<br>AKTIVITETER MEDDELANDEN | SA ANNONS |  |  |  |
| Svar efter visning237Kontrakt182                                                                                                                     | Organisation •<br>Bostads AB Poseidon                                                                                                                                                                                        |            | <b>Dbjekt ID •</b><br>30080216                                                                                  |                                                                 |                                                       |           |  |  |  |
| Uthyrd 3342<br>Avbruten<br>Arkiv<br>> LÄGENHET ANDRAHAND<br>> BYTE<br>> KÖP NYTT<br>> RUM                                                            | Bostads AB Poseidon   Gatuadress •   Väderilsgatan   Dölj gatans nummer   Postnr   Postadress   41836   Göteborg   Område   Göteborg   Inflyttningsdatum •   2016-06-01   Tidigare inflyttning möjlig   Omgående inflyttning | Nr M<br>52 | Månadshyra<br>4396 kr<br>Boyta •<br>44 m²<br>Svarteda<br>hyran ingår<br>El<br>Varmvatten<br>Kallvatten<br>Värme | Antal rum •   1   Trappor   3 av 7 Etagelägenhet                |                                                       |           |  |  |  |
| Senast utflyttning Boendekategori Viktigt om lägenheten                                                                                              |                                                                                                                                                                                                                              |            | Bredband<br>Parkering<br>Indviduell mätning av el<br>Indviduell mätning av vatter                               | n                                                               |                                                       |           |  |  |  |